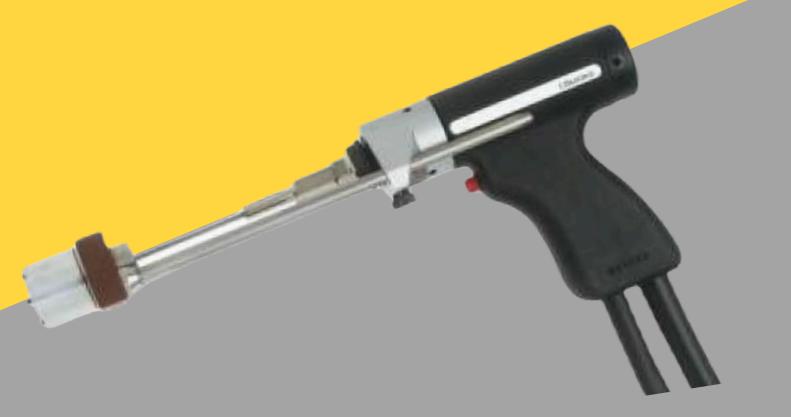

## **CATALOGUE CARD GUN FOR INVERTER 500 UNIT PSI 500**

The PSI 500 gun is a compact, durable tool designed for welding pins ranging from diameter 3 to 12. Equipped with an automatic length compensation system, it ensures consistent welding quality regardless of pin length or surface conditions. Its robust, high-quality mechanical components guarantee long-lasting performance, even under heavy-duty usage.

## TECHNICAL SPECIFICATIONS

Welding range:

Pin type:

Welding process:

Pressure settings:

Cable length:

Weight:

Diameter 3 to 12 IS-N, ARC, VBS

Arc

Continuously adjustable

5 meters (flexible)

0.95 kg (excluding cable)

**COMPATIBLE WITH OUR INVERTER 500 WELDER** 

## **NOTES:**

• THE GUN IS SOLD WITHOUT ACCESSORIES