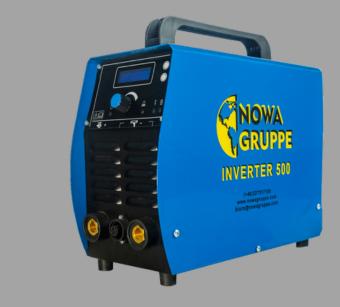

Arc

Continuously adjustable

5 meters (flexible)

0.95 kg (excluding cable)

**COMPATIBLE WITH OUR INVERTER 500 WELDER** 